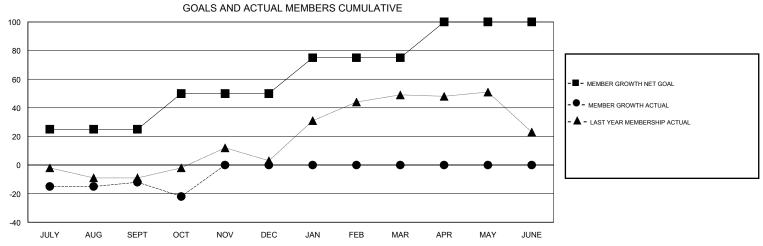

## District 44 H

GMT: LOCATION NEW HAMPSHIRE GMT CA

| OWIT.         |               |             | .00/111011 : 1=11 : 11 : 11 |                                |                           |                         | OWIT O/T                                           |  |
|---------------|---------------|-------------|-----------------------------|--------------------------------|---------------------------|-------------------------|----------------------------------------------------|--|
|               | Club          | os .        |                             | Members  RESULTS FOR 2019-2020 |                           |                         |                                                    |  |
|               | RESULTS FOR   | R 2019-2020 |                             |                                |                           |                         |                                                    |  |
| QUARTER       | NEW CLUB GOAL | NEW CLUBS   | DROPPED CLUBS               | QUARTER                        | MEMBER GROWTH NET<br>GOAL | MEMBER GROWTH<br>ACTUAL | DROPPED<br>MEMBERS ACTUAL<br>(including transfers) |  |
| JULY/AUG/SEPT | 0             | 0           | 0                           | JULY/AUG/SEPT                  | 25                        | 25                      | 28                                                 |  |
| OCT/NOV/DEC   | 0             | 0           | 0                           | OCT/NOV/DEC                    | 25                        | 11                      | 21                                                 |  |
| JAN/FEB/MAR   | 1             | 0           | 0                           | JAN/FEB/MAR                    | 25                        | 0                       | 0                                                  |  |
| APR/MAY/JUNE  | 0             | 0           | 0                           | APR/MAY/JUNE                   | 25                        | 0                       | 0                                                  |  |